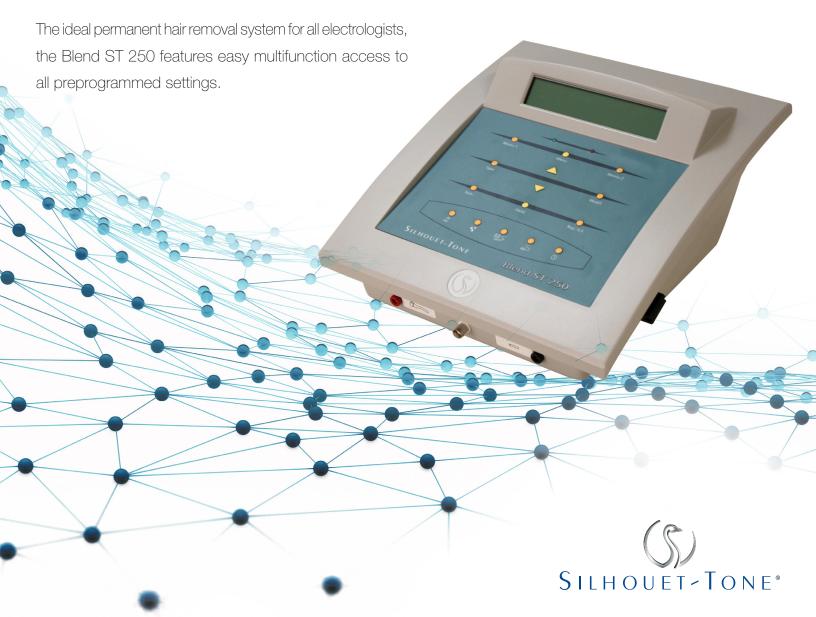

# Choosing treatment parameters is quick and easy.

**EIGHTEEN** specific face and body areas that are preprogrammed according to different parameters:

### mode, intensity and time

- IN THERMOLYSIS: When selecting the hair type to be treated, the Blend ST 250 will automatically choose the most efficient thermolysis technique to be used: Super Flash, Flash or Slow
- IN BLEND: When the area and hair type to be treated have been chosen, the Blend ST 250 automatically selects the appropriate and most efficient Blend technique for best results: Short, Pulsing or Uni Blend.
- IN MANUAL MODE: The Manual Mode offers direct access to the various modalities intensity and time parameters
  for customizing hair removal settings. Thermolysis, Blend as well as Electrolysis are all easily accessed through
  the digital keyboard.

With 250 programs and fully computerized controls, the Blend ST 250 easily competes with high performance upscale electrolysis systems.

#### **BUILT-IN SILHOUET-TONE SPECIFICATIONS**

Features:

- 4 Thermolysis modes
- 5 Blend modes (automatic UL calculation)
- 250 integrated programs to choose from
- 2 memory functions
- Choice of pedal or no pedal operation (insertion delay)